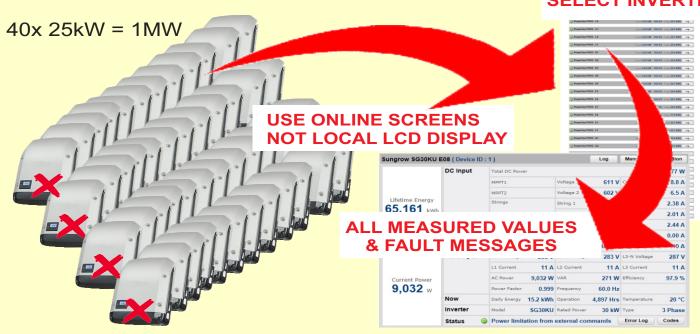

Instead of using tedious LCD inverter displays, click to view all equipment values during commissioning for faster setup, troubleshooting and signoff. SELECT INVERTER

## **Reduce Commissioning Time for Faster Project Completion**

- ✓ Click to view all equipment values
- ▼ Diagnostic Analyzer tools
- ✓ Daily progress photos with SnoCam
- ▼ Download manuals, drawings, layouts
- ✓ Print reports for sign off records
- ✓ Performance actual to forecast output